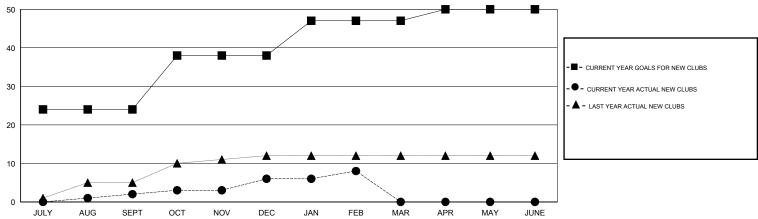

#### LOCATION INDIA

GMT CA 6

|                       |                  | Clubs               |                            |                             |                       |                    | Members                    |                              |                             |
|-----------------------|------------------|---------------------|----------------------------|-----------------------------|-----------------------|--------------------|----------------------------|------------------------------|-----------------------------|
| RESULTS FOR 2013-2014 |                  |                     |                            |                             | RESULTS FOR 2013-2014 |                    |                            |                              |                             |
| QUARTER               | NEW CLUB<br>GOAL | ACTUAL NEW<br>CLUBS | ACTUAL<br>DROPPED<br>CLUBS | ACTUAL NET<br>GAIN/<br>LOSS | QUARTER               | NEW MEMBER<br>GOAL | ACTUAL TOTAL MEMBERS ADDED | ACTUAL<br>DROPPED<br>MEMBERS | ACTUAL NET<br>GAIN/<br>LOSS |
| JULY/AUG/SEPT         | 24               | 2                   | 1                          | 1                           | JULY/AUG/SEPT         | 610                | 185                        | 134                          | 51                          |
| OCT/NOV/DEC           | 14               | 4                   | 4                          | 0                           | OCT/NOV/DEC           | 380                | 146                        | 108                          | 38                          |
| JAN/FEB/MAR           | 9                | 2                   | 5                          | -3                          | JAN/FEB/MAR           | 250                | 84                         | 93                           | -9                          |
| APR/MAY/JUNE          | 3                | 0                   | 0                          | 0                           | APR/MAY/JUNE          | 85                 | 0                          | 0                            | 0                           |

## GOALS AND ACTUAL NEW CLUBS CUMULATIVE

ASSESSMENT DATA

| ■ CURRENT YEAR GOALS FOR NEW |  |
|------------------------------|--|
| - CURRENT TEAR GOALS FOR NEW |  |
| MEMBERS                      |  |

- CURRENT YEAR ACTUAL MEMBERS

- ▲ - LAST YEAR ACTUAL MEMBERS

|   | DROPPED CLUBS: 10 |     |
|---|-------------------|-----|
|   | DROPPED MEMBERS   |     |
|   | DECEASED          | 3   |
| ı | CLUB CANCELLED    | 139 |
| ı | OTHER             | 193 |
| ı | TOTAL             | 335 |