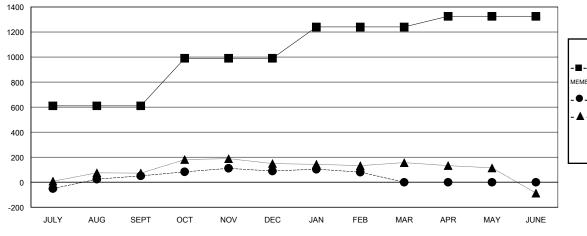

#### LOCATION INDIA

GMT CA 6

|                       |                  | Clubs               |                            |                             |                       |                    | Members                    |                              |                             |
|-----------------------|------------------|---------------------|----------------------------|-----------------------------|-----------------------|--------------------|----------------------------|------------------------------|-----------------------------|
| RESULTS FOR 2013-2014 |                  |                     |                            |                             | RESULTS FOR 2013-2014 |                    |                            |                              |                             |
| QUARTER               | NEW CLUB<br>GOAL | ACTUAL NEW<br>CLUBS | ACTUAL<br>DROPPED<br>CLUBS | ACTUAL NET<br>GAIN/<br>LOSS | QUARTER               | NEW MEMBER<br>GOAL | ACTUAL TOTAL MEMBERS ADDED | ACTUAL<br>DROPPED<br>MEMBERS | ACTUAL NET<br>GAIN/<br>LOSS |
| JULY/AUG/SEPT         | 24               | 2                   | 1                          | 1                           | JULY/AUG/SEPT         | 610                | 185                        | 134                          | 51                          |
| OCT/NOV/DEC           | 14               | 4                   | 4                          | 0                           | OCT/NOV/DEC           | 380                | 146                        | 108                          | 38                          |
| JAN/FEB/MAR           | 9                | 2                   | 5                          | -3                          | JAN/FEB/MAR           | 250                | 84                         | 93                           | -9                          |
| APR/MAY/JUNE          | 3                | 0                   | 0                          | 0                           | APR/MAY/JUNE          | 85                 | 0                          | 0                            | 0                           |

## GOALS AND ACTUAL NEW CLUBS CUMULATIVE

ASSESSMENT DATA

| ■ CURRENT YEAR GOALS FOR NEW |  |
|------------------------------|--|
| - CURRENT TEAR GOALS FOR NEW |  |
| MEMBERS                      |  |

- CURRENT YEAR ACTUAL MEMBERS

- ▲ - LAST YEAR ACTUAL MEMBERS

|   | DROPPED CLUBS: 10 |     |
|---|-------------------|-----|
|   | DROPPED MEMBERS   |     |
|   | DECEASED          | 3   |
| ı | CLUB CANCELLED    | 139 |
| ı | OTHER             | 193 |
| ı | TOTAL             | 335 |